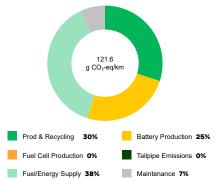

FE CYCLE ASSESSMENT FACT SHEET

### ZEEKR 001

Long Range electric RWD automatic



# **Vehicle Specifications**



**Emissions Class** Euro 6 AX

Declared Battery Capacity (gross) 102.0 kWh

Declared Electric Energy Consumption (WLTP) 17.3 kWh/100 km

Average | Best | Worst Measured Electric Energy Consumption (Green NCAP Tests) 21.6 | 18.5 | 32.9 kWh/100 km

Declared Fuel Consumption (WLTP)

Average | Best | Worst Measured Fuel Consumption (Green NCAP Tests) n.a.

### **Process Chain - Electric Powertrain**



# **Default Assessment Parameters**

Country | Electricity Mix Vehicle | Battery Lifetime

Annual Kilometers 15,000 km

Slow | Quick Charging 90% | 10% (of km/year)



### Greenhouse Gas (GHG) Emissions

#### **Estimated Average GHG Emissions**



# **GHG Emission Contributions**



#### **Total GHG Emissions**



# **Primary Energy Demand**

#### **Estimated Average Energy Demand**



#### **Energy Demand Contributions**



#### **Energy Source**



Life Cycle Assessment results calculated with Tool v2.4 2024 by FIA/JOANNEUM RESEARCH based on 240,000 lifetime kilometres for average European condition