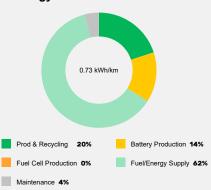

#### **Energy Demand Contributions**

#### **Energy Source**

Life Cycle Assessment results calculated with Tool v2.4 2024 by FIA/JOANNEUM RESEARCH based on 240,000 lifetime kilometres for average European condition