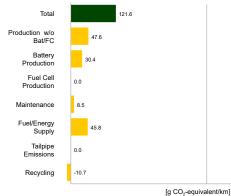

### Greenhouse Gas (GHG) Emissions

#### **Estimated Average GHG Emissions**

# **GHG Emission Contributions**

#### **Total GHG Emissions**