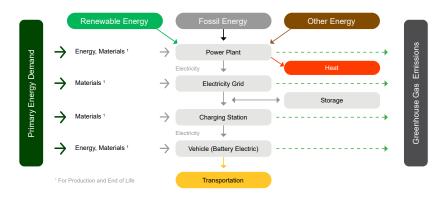

### **Process Chain - Electric Powertrain**

# **Primary Energy Demand**

#### **Energy Source**

Life Cycle Assessment results calculated with Tool v2.4 2024 by FIA/JOANNEUM RESEARCH based on 240,000 lifetime kilometres for average European condition