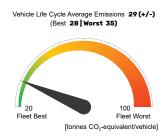

### ZEEKR 001

Long Range electric RWD automatic



# **Vehicle Specifications**



**Emissions Class** Euro 6 AX

Declared Battery Capacity (gross) 102.0 kWh

Declared Electric Energy Consumption (WLTP) 17.3 kWh/100 km

Average | Best | Worst Measured Electric Energy Consumption (Green NCAP Tests) 21.6 | 18.5 | 32.9 kWh/100 km

Declared Fuel Consumption (WLTP)

Average | Best | Worst Measured Fuel Consumption (Green NCAP Tests) n.a.

### **Process Chain - Electric Powertrain**



# **Default Assessment Parameters**

Country | Electricity Mix Vehicle | Battery Lifetime

Annual Kilometers 15,000 km

Slow | Quick Charging 90% | 10% (of km/year)



### Greenhouse Gas (GHG) Emissions

#### **Estimated Average GHG Emissions**



# **GHG Emission Contributions**



#### **Total GHG Emissions**



# **Primary Energy Demand**

#### **Estimated Average Energy Demand**



#### **Energy Demand Contributions**



#### **Energy Source**



Life Cycle Assessment results calculated with Tool v2.4 2024 by FIA/JOANNEUM RESEARCH based on 240,000 lifetime kilometres for average European condition