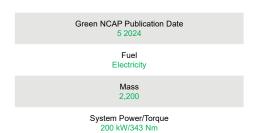

# **Vehicle Specifications**

**Emissions Class** Euro 6 AX

Declared Battery Capacity (gross) 102.0 kWh

Declared Electric Energy Consumption (WLTP) 17.3 kWh/100 km

Average | Best | Worst Measured Electric Energy Consumption (Green NCAP Tests) 21.6 | 18.5 | 32.9 kWh/100 km

Declared Fuel Consumption (WLTP)

Average | Best | Worst Measured Fuel Consumption (Green NCAP Tests) n.a.