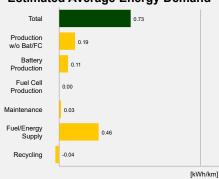

tions**



**Emissions Class** Euro 6 AX

Declared Battery Capacity (gross) 102.0 kWh

Declared Electric Energy Consumption (WLTP) 17.3 kWh/100 km

Average | Best | Worst Measured Electric Energy Consumption (Green NCAP Tests) 21.6 | 18.5 | 32.9 kWh/100 km

Declared Fuel Consumption (WLTP)

Average | Best | Worst Measured Fuel Consumption (Green NCAP Tests) n.a.

### **Process Chain - Electric Powertrain**



# **Default Assessment Parameters**

Country | Electricity Mix Vehicle | Battery Lifetime

Annual Kilometers 15,000 km

Slow | Quick Charging 90% | 10% (of km/year)



### Greenhouse Gas (GHG) Emissions

#### **Estimated Average GHG Emissions**



# **GHG Emission Contributions**



#### **Total GHG Emissions**



# **Primary Energy Demand**

#### **Estimated Average Energy Demand**



#### **Energy Demand Contributions**



#### **Energy Source**



Life Cycle Assessment results calculated with Tool v2.4 2024 by FIA/JOANNEUM RESEARCH based on 240,000 lifetime kilometres for average European condition