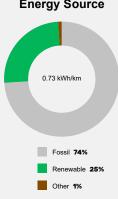

#### **Energy Source**

Life Cycle Assessment results calculated with Tool v2.4 2024 by FIA/JOANNEUM RESEARCH based on 240,000 lifetime kilometres for average European condition